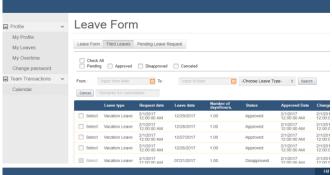

data.com.ph
- Address 23F Hanston Square San Miguel Avenue, Ortigas Center, Pasig City 1605 **Philippines**
- Address Unit 907 AppleOne Equicom Tower, Mindango Avenue Cebu Business Park. Cebu City 6000 Philippines

With TimeTrack, schedule management and leave monitoring has never been easier through its friendly-user interface, Easy Access, Mobile and Email Alerts, Payroll Integration, and Messaging Tools.

# **KEY FEATURES AND BENEFITS**

- Paperless filing of Leaves
- Paperless Approval of Leaves
- Built-in Calendar of Holidays
- Summary of Team Leaves per day to assist approver decide whether to approve application
- Paperless Overtime Filing
- Paperless Overtime Approval
- Flexible and Customizable Working Hours/Days
- Flexible and Customizable Leave Rules



## **SCREEN SHOTS**